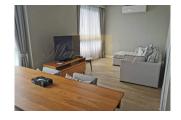

## Sophisticated apartments in Bang Tao, 2 bedroom, 87 sq.m. with garden view

Thailand, Phuket

| Price:          | € 343 925    |
|-----------------|--------------|
| Object type     | Apartment    |
| Market          | New building |
| Bedrooms        | 2            |
| Number of rooms | 2            |
| Area            | 87 m2        |
| Category        | For sale     |

Diamond Condominium is an exclusive condominium complex situated alongside Phuket's renowned west coast beach, Bangtao. The development comprises 295 innovatively designed condominiums featuring 1-2 bedroom units and 2-4 Bedroom Penthouses with complete living spaces to include gourmet diner kitchens, luxurious bathroom suites and spacious private terraces overlooking 2,000 sqm. of resort tropical landscaping and an aquatic zone.