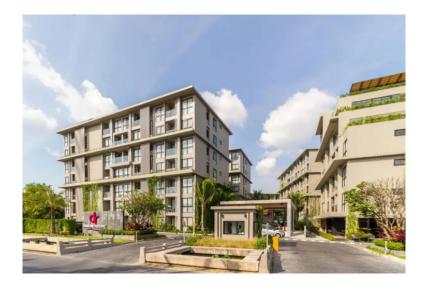

## Sophisticated apartments in Bang Tao, 2 bedroom, 87 sq.m. with garden view

Thailand, Phuket

| Price:          | € 343 925    |
|-----------------|--------------|
| Object type     | Apartment    |
| Market          | New building |
| Bedrooms        | 2            |
| Number of rooms | 2            |
| Area            | 87 m2        |
| Category        | For sale     |

Diamond Condominium is an exclusive condominium complex situated alongside Phuket's renowned west coast beach, Bangtao. The development comprises 295 innovatively designed condominiums featuring 1-2 bedroom units and 2-4 Bedroom Penthouses with complete living spaces to include gourmet diner kitchens, luxurious bathroom suites and spacious private terraces overlooking 2,000 sqm. of resort tropical landscaping and an aquatic zone.