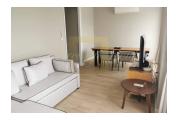

## Sophisticated apartments in Bang Tao, 2 bedroom, 87 sq.m. with garden view

Thailand, Phuket

| Price:          | € 343 925    |
|-----------------|--------------|
| Object type     | Apartment    |
| Market          | New building |
| Bedrooms        | 2            |
| Number of rooms | 2            |
| Area            | 87 m2        |
| Category        | For sale     |

Diamond Condominium is an exclusive condominium complex situated alongside Phuket's renowned west coast beach, Bangtao. The development comprises 295 innovatively designed condominiums featuring 1-2 bedroom units and 2-4 Bedroom Penthouses with complete living spaces to include gourmet diner kitchens, luxurious bathroom suites and spacious private terraces overlooking 2,000 sqm. of resort tropical landscaping and an aquatic zone.