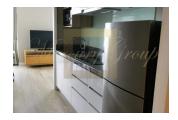

## Sophisticated apartments in Bang Tao, 2 bedroom, 87 sq.m. with garden view

Thailand, Phuket

| Price:          | € 343 925    |
|-----------------|--------------|
| Object type     | Apartment    |
| Market          | New building |
| Bedrooms        | 2            |
| Number of rooms | 2            |
| Area            | 87 m2        |
| Category        | For sale     |

Diamond Condominium is an exclusive condominium complex situated alongside Phuket's renowned west coast beach, Bangtao. The development comprises 295 innovatively designed condominiums featuring 1-2 bedroom units and 2-4 Bedroom Penthouses with complete living spaces to include gourmet diner kitchens, luxurious bathroom suites and spacious private terraces overlooking 2,000 sqm. of resort tropical landscaping and an aquatic zone.