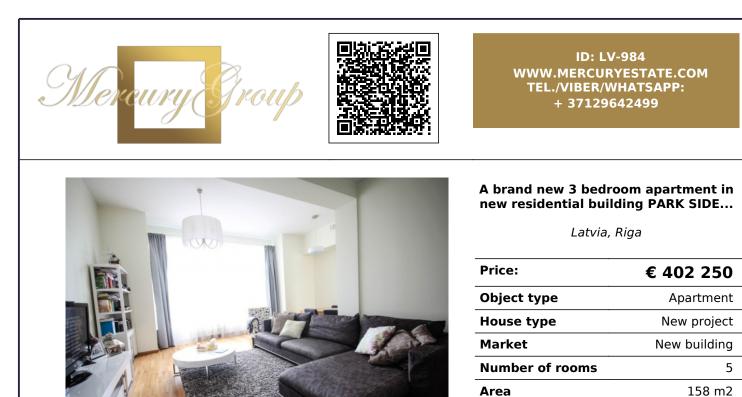

We can offer all flats available for sale in this project. Please do not hesitate to contact us to receive information

A brand new 3 bedroom apartment (Nr. 6) with overall area of 158 sq.m. is offered for sale. Apartment is conveniently located on the 3rd floor of the 6-story building. The apartment consists of 2 bedrooms, a living room, a kitchen, 3 bathrooms/WC and 2 dressing rooms. Apartment is offered for sale with full interior finishing