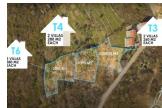

cated in Budvanska Rivjera

Land plots in the elite village of Blizikuce above the peninsula of Sveti Stefan, 5 minutes from the best beach in Montenegro.

- 3 plots for sale:
- T3 1289 m2
- T4 1578 m2
- T6 2300 m2

Building options on land:

T3: building area - 260 m2. It is possible to build 2 objects. The total area is 780 m2. Number of floors -3 (basement, ground floor, first floor)

T4: building area - 280 m2. It is possible to build 2 objects. The total area of the objects is 840 m2. Number of floors - 3 (basement, ground floor, first floor)

T6: building area - 380 m2. It is possible to build 3 objects. The total area of the objects is 1140 m2. Number of floors - 3 (basement, ground floor, first floor)

Discounts available for multiple purchases! It is also possible to pay in Moscow!