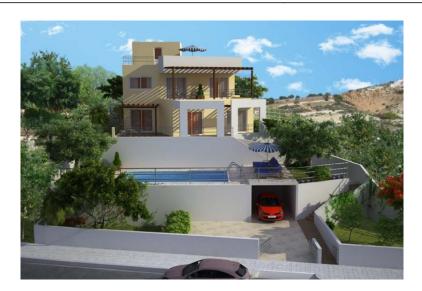

## Detached villas under construction located in Coral Bay, Paphos city

Cyprus, Paphos

| Price:          | € 684 800 |
|-----------------|-----------|
| Object type     | House     |
| Number of rooms | 1         |
| Land area       | 622 m2    |
| Area            | 224 m2    |
| Category        | For sale  |

Detached villas under construction located in Coral Bay, Paphos city. Very spacious living quarters ranging from 224 sqm, with 4 bedrooms, attached land area of 622 sqm. with private pool. High level technical characteristics and finishing materials. Close to Coral Bay beach, shops, points of interest and many retail outlets.