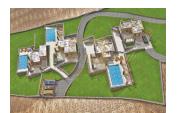

For sale four houses with total size 400 sq.m. under construction on the island of Kea. The houses are located on a plot of 4400 m² and each is 100 sqm and consists of ground floor and first floor. Additional construction is possible. All residences will have wonderful sea view. Kea island, also known as Jia, is the "gateway to the Cyclades", the sixth largest Cycladic island and at the same time the closest island to Attica, just 16 nautical miles from Lavrio, or an hour's boat journey. The island has a drop shape and a total surface area of 131 km2, 85 km coastline, Kea currently has about 2,500 permanent residents. Despite the strong building development in recent years and the parallel gradual tourism development, it has managed to maintain its traditional character.