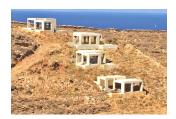

For sale four houses with total size 400 sq.m. under construction on the island of Kea. The houses are located on a plot of 4400 m² and each is 100 sqm and consists of ground floor and first floor. Additional construction is possible. All residences will have wonderful sea view. Kea island, also known as Jia, is the "gateway to the Cyclades", the sixth largest Cycladic island and at the same time the closest island to Attica, just 16 nautical miles from Lavrio, or an hour's boat journey. The island has a drop shape and a total surface area of 131 km2, 85 km coastline, Kea currently has about 2,500 permanent residents. Despite the strong building development in recent years and the parallel gradual tourism development, it has managed to maintain its traditional character.