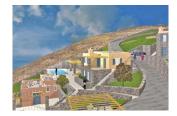

For sale four houses with total size 400 sq.m. under construction on the island of Kea. The houses are located on a plot of 4400 m² and each is 100 sqm and consists of ground floor and first floor. Additional construction is possible. All residences will have wonderful sea view. Kea island, also known as Jia, is the "gateway to the Cyclades", the sixth largest Cycladic island and at the same time the closest island to Attica, just 16 nautical miles from Lavrio, or an hour's boat journey. The island has a drop shape and a total surface area of 131 km2, 85 km coastline, Kea currently has about 2,500 permanent residents. Despite the strong building development in recent years and the parallel gradual tourism development, it has managed to maintain its traditional character.