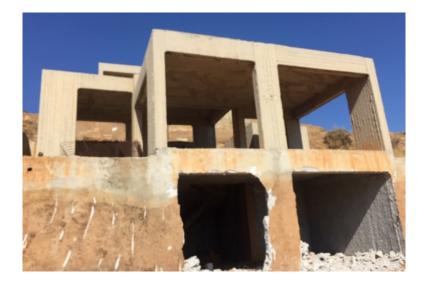

For sale four houses with total size 400 sq.m. under construction on the island of Kea. The houses are located on a plot of 4400 m² and each is 100 sqm and consists of ground floor and first floor. Additional construction is possible. All residences will have wonderful sea view. Kea island, also known as Jia, is the "gateway to the Cyclades", the sixth largest Cycladic island and at the same time the closest island to Attica, just 16 nautical miles from Lavrio, or an hour's boat journey. The island has a drop shape and a total surface area of 131 km2, 85 km coastline, Kea currently has about 2,500 permanent residents. Despite the strong building development in recent years and the parallel gradual tourism development, it has managed to maintain its traditional character.