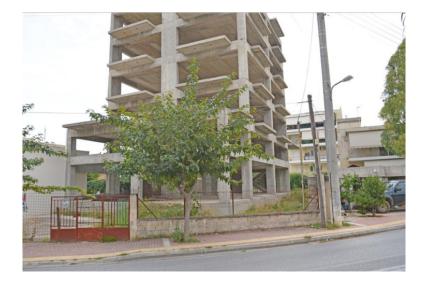

There is provided for sale a property that is intended for commercial use and is located in Spata in East Attica. It borderes Paiania, Pikermi, Rafina, Artemida, Markopoulo. In recent years, this area is developing rapidly, as from the residential point of view, as well as from the commercial, because of the nearby airport "Eleftherios Venizelos". It has a very good transport links. The construction of the airport in Spata after 2000 brought rapid pace of residential development, in the neighborhood were established new settlements, infrastructure is developing. The building is under construction. It has 5 floors, 20 parking spaces, can be used as a residential home or office building. The favorable location close to the market and shops.