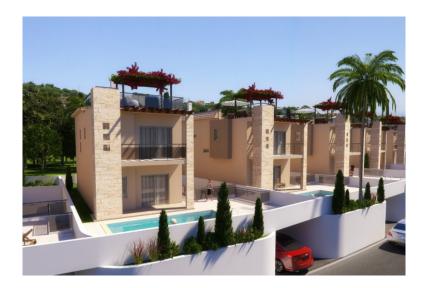

## Tala Seaview is located in the picturesque vibrant village of Tala, only 10...

Cyprus, Paphos

| Price:          | € 440 000 |
|-----------------|-----------|
| Object type     | House     |
| Number of rooms | 1         |
| Area            | 255 m2    |
| Category        | For sale  |

Tala Seaview is located in the picturesque vibrant village of Tala, only 10 minutes drive to the centre of Paphos & the International School and less than 15 mins to the Mall of Paphos and to the beach! Surrounded by a beautiful natural setting full of colours and calm, overlooking a spectacular view of the Mediterranean sea, this imaginatively villas reflect the very best of private and tranquil lifestyle!