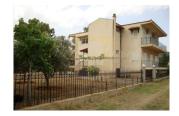

## Detached house 280 m<sup>2</sup> on the Euboea island

Greece, Central Greece

| Price:          | € 390 000 |
|-----------------|-----------|
| Object type     | House     |
| Year built      | 1996      |
| Bedrooms        | 6         |
| Number of rooms | 8         |
| Land area       | 750 m2    |
| Area            | 280 m2    |
| Category        | For sale  |

For sale 3-storey house of 280 sq.meters on the Euboea island . The semi-basement consists of . The ground floor consists of 3 bedrooms, living room with kitchen, one bathroom, one WC. The first floor consists of 3 bedrooms, living room with kitchen, one bathroom, one WC. A view of the sea, the mountain, the forest opens up from the windows. The owners will be leaving the furniture with the sale. The detached house is located in Eretria area There is also an unfinished space of 100 sq.m