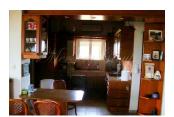

For sale 3-storey house of 280 sq.meters on the Euboea island . The semi-basement consists of . The ground floor consists of 3 bedrooms, living room with kitchen, one bathroom, one WC. The first floor consists of 3 bedrooms, living room with kitchen, one bathroom, one WC. A view of the sea, the mountain, the forest opens up from the windows. The owners will be leaving the furniture with the sale. The detached house is located in Eretria area There is also an unfinished space of 100 sq.m