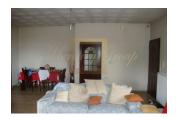

For sale 3-storey house of 280 sq.meters on the Euboea island . The semi-basement consists of . The ground floor consists of 3 bedrooms, living room with kitchen, one bathroom, one WC. The first floor consists of 3 bedrooms, living room with kitchen, one bathroom, one WC. A view of the sea, the mountain, the forest opens up from the windows. The owners will be leaving the furniture with the sale. The detached house is located in Eretria area There is also an unfinished space of 100 sq.m