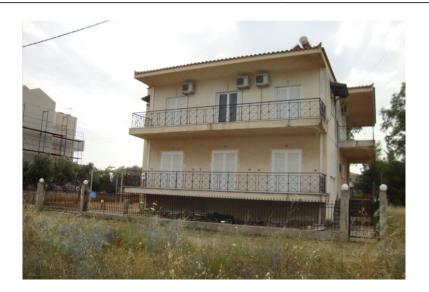

## Detached house 280 m<sup>2</sup> on the Euboea island

Greece, Central Greece

| Price:          | € 390 000 |
|-----------------|-----------|
| Object type     | House     |
| Year built      | 1996      |
| Bedrooms        | 6         |
| Number of rooms | 8         |
| Land area       | 750 m2    |
| Area            | 280 m2    |
| Category        | For sale  |

For sale 3-storey house of 280 sq.meters on the Euboea island . The semi-basement consists of . The ground floor consists of 3 bedrooms, living room with kitchen, one bathroom, one WC. The first floor consists of 3 bedrooms, living room with kitchen, one bathroom, one WC. A view of the sea, the mountain, the forest opens up from the windows. The owners will be leaving the furniture with the sale. The detached house is located in Eretria area There is also an unfinished space of 100 sq.m