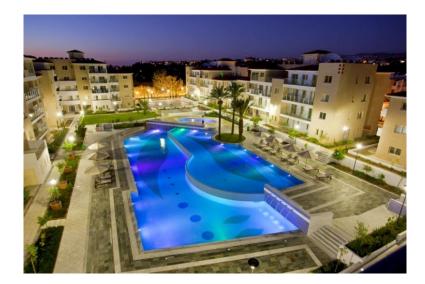

## This property is located in the most exclusive resort in Paphos, which has

Cyprus, Paphos

| Price:          | € 318 000   |
|-----------------|-------------|
| Object type     | Twin Houses |
| Number of rooms | 1           |
| Area            | 94 m2       |
| Category        | For sale    |

This property is located in the most exclusive resort in Paphos, which has been designed to accommodate the comfort, relaxation and enjoyment of the discerning property owner, offering a wealth of services and facilities unparallel in the area. Positioned within walking distance from the bustling nightlife, shopping arcades and beaches of Paphos seafront. Property Features: This spacious townhouse comprises an open plan living and dining area with patio doors giving access to a large part covered veranda with generous gardens space, offering excellent views to the surrounding project lush green areas. A fully equipped modern kitchen is conveniently located to the right as you enter. Also a cloak room is located on ground level. On upper level there are two large bedrooms with fitted wardrobes, two balconies and a family bathroom. Master bedroom also offers en-suite facilities.