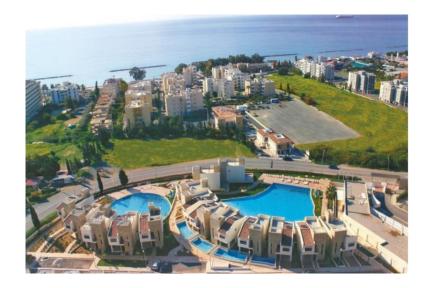

## A unique project located at a privileged location only 200m from the beach

Cyprus, Limassol

| Price:      | € 590 000 |
|-------------|-----------|
| Object type | House     |
| Area        | 125 m2    |
| Category    | For sale  |

A unique project located at a privileged location only 200m from the beach. Amongst the surrounding area there are cinemas, bowling, restaurants, shops and the complex is within walking distance from the famous Germasoyia tourist area. 1, 2 and 3 bedroom Apartments and Townhouses Gated Resort, 4 Communal Swimming Pools, Lush Green Areas Clubhouse with restaurant and gym