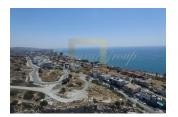

## i/ViEW villas are located on the costal cliffs of Amathus - one of th...

Cyprus, Limassol

| Price:          | € 2 380 000 |
|-----------------|-------------|
| Object type     | House       |
| Number of rooms | 1           |
| Land area       | 646 m2      |
| Area            | 526 m2      |
| Category        | For sale    |

i/ViEW villas are located on the costal cliffs of Amathus – one of the most ancient royal cities in the world, on 80m high from the sea level, below the highway and in walking distance to the sea, just 100m away. Description:The project consists of four luxurious 4 bedroom villas, offering the most breathtaking panoramic sea views, a unique and individual architectural expression, blending a distinctively modern approach with a subtle classic elegance. Developed with the highest specifications and using only the finest materials, the finish and details of the villas are incomparable. The whole project will be with gated entrance and each villa will have landscaped private garden, large terrace, overflow swimming pool and internal lift. Construction of the villas starts in January 2017Estimated completion date: April 2018