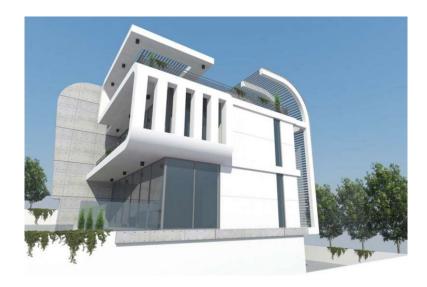

i/ViEW villas are located on the costal cliffs of Amathus – one of the most ancient royal cities in the world, on 80m high from the sea level, below the highway and in walking distance to the sea, just 100m away. Description:The project consists of four luxurious 4 bedroom villas, offering the most breathtaking panoramic sea views, a unique and individual architectural expression, blending a distinctively modern approach with a subtle classic elegance. Developed with the highest specifications and using only the finest materials, the finish and details of the villas are incomparable. The whole project will be with gated entrance and each villa will have landscaped private garden, large terrace, overflow swimming pool and internal lift. Construction of the villas starts in January 2017Estimated completion date: April 2018