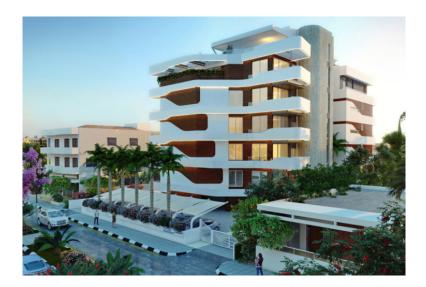

## Riverside Residence provides a premium gated residential complex and meets the veryhigh expectations

Cyprus, Limassol

| Price:          | € 500 000 |
|-----------------|-----------|
| Object type     | Apartment |
| Number of rooms | 1         |
| Area            | 130 m2    |
| Category        | For sale  |

Riverside Residence provides a premium gated residential complex and meets the veryhigh expectations. It is situated only 200 m from the well-known Dasudi beach and theeucalyptus park in the heart a touristic area of Limassol. Here you will forget about theroutine and immerse yourself in relaxing atmosphere.12 apartments and 2 penthouses are placed in a 5-storey building of modern design. Closed territory of the complex is equipped with access control system and CCTV. Youwill be pleased with contemporary design, high technologies of energy saving, acousticand heat insulation, high-quality finish materials, "Smart home" system and more. The complex's territory includes children and regular swimming pools, playground, BBQplace and covered parking. Apartments feature high ceilings, spacious hallways with wardrobes, combined kitchen, living room and enlarged bedrooms with private bathrooms in master bedrooms. The neighborhood offers well-developed infrastructure: cafes and restaurants, supermarkets, bakery, pharmacy, post office, dry cleaning, football field, Englishkindergartens, a music school, eucalyptus park, a promenade with bike path, easyaccess to highway.