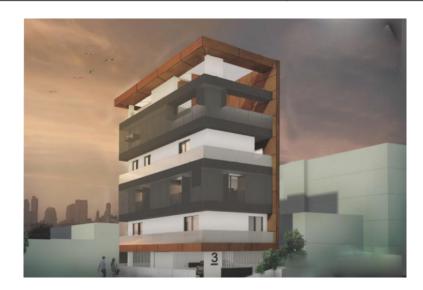

## For sale spacious penthouse duplex with small balconies and a large double ...

Cyprus, Nicosia

| Price:          | € 650 000 |
|-----------------|-----------|
| Object type     | Apartment |
| Number of rooms | 1         |
| Area            | 212 m2    |
| Category        | For sale  |

For sale spacious penthouse duplex with small balconies and a large double height balcony suitable for barbeque gatherings as well as relaxed nights throughout the year, located in the contemporary luxurious complex. BUILDING FEATURES • Located in Limassol City in a quiet neighborhood which is only a few steps away from the seafront as well as from one of the most commercial roads in Limassol which stretches across and connects with othervital areas of the city. • Minutes away from infrastructure facilities such as bus stops and other public transportation access points. • Offering a unique and modern architectural approach which is aiming to bring only the best and most luxurious amenities in residential living. • Kitchens equipped with high-end energy and cost efficient appliances. • Crafted to the highest standards of finish and detailing (parguet floors, security entrance doors, thermal aluminum window frames, top standard in-built casework furniture, countertops and cupboards as well as sanitaryware). • Double glazed windows and large sliding doors providing high thermal and acoustic insulation. Specifically designed floors insulated appropriately for noise reduction in between the floors. COMMUNAL FEATURES • Entrance hall and common lobby room with a mailbox allocated for each apartment. • Solid fence in the perimeter of the development with controlled gate in the front of the building as well as controlled lobby entrance for maximum privacy and security against unauthorized access. • Landscaped garden on the Ground Floor and green area in the private balcony of the Penthouse are planted with suitable trees and greenery that thrive in the Mediterranean climate. ELECTROMECHANICAL FEATURES OFTHE BUILDING • Water heating with solar collector. Room-by-room independent temperature control. • Climate control, integrating cooling, ventilation, heating and hot water production for the high energy efficiency. • Temperature-controlled mechanical ventilation system. • Water pressure systems with central and individual filters, central anti-scaling water softener system. • LED Energy efficient controlled lighting. • Smart automation home technology systems. • Structured cabling network for all apartments.• Central local and cable TV system. Camera CCTV system.
Apartment videophone-based access control.