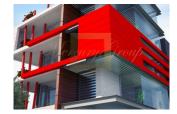

## For sale commercial building in Mesa Geitonia area of Limassol city

Cyprus, Limassol

| Price:      | € 1 500 000       |
|-------------|-------------------|
| Object type | Commerce property |
| Land area   | 528 m2            |
| Area        | 370 m2            |
| Category    | For sale          |

For sale commercial building in Mesa Geitonia area of Limassol city. In walking distance to the amenities. Distance to the sea 2 km. The building consist of 4 floor. The project is under construction now and will be delivery in 2018. Central heating and air condions included.