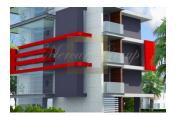

## For sale commercial building in Mesa Geitonia area of Limassol city

Cyprus, Limassol

| Price:      | € 1 500 000       |
|-------------|-------------------|
| Object type | Commerce property |
| Land area   | 528 m2            |
| Area        | 370 m2            |
| Category    | For sale          |

For sale commercial building in Mesa Geitonia area of Limassol city. In walking distance to the amenities. Distance to the sea 2 km. The building consist of 4 floor. The project is under construction now and will be delivery in 2018. Central heating and air condions included.