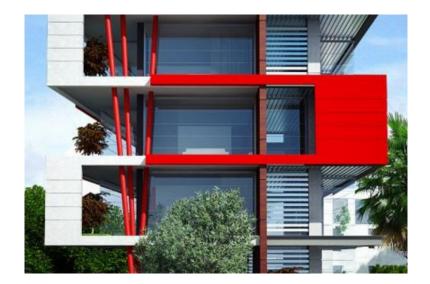

## For sale commercial building in Mesa Geitonia area of Limassol city

Cyprus, Limassol

| Price:      | € 1 500 000       |
|-------------|-------------------|
| Object type | Commerce property |
| Land area   | 528 m2            |
| Area        | 370 m2            |
| Category    | For sale          |

For sale commercial building in Mesa Geitonia area of Limassol city. In walking distance to the amenities. Distance to the sea 2 km. The building consist of 4 floor. The project is under construction now and will be delivery in 2018. Central heating and air condions included.