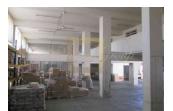

Specification: > 1st floor 870 m2 > Extra floor 471 M2 > Toilets: 4First floor consist of kitchen and storage room. The second level consists of offices and a conference room. There is also a fridge / freezer. There is possibility to expand of property up to 225 sqm.