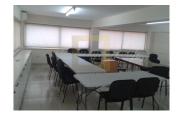

Specification: > 1st floor 870 m2 > Extra floor 471 M2 > Toilets: 4First floor consist of kitchen and storage room. The second level consists of offices and a conference room. There is also a fridge / freezer. There is possibility to expand of property up to 225 sqm.