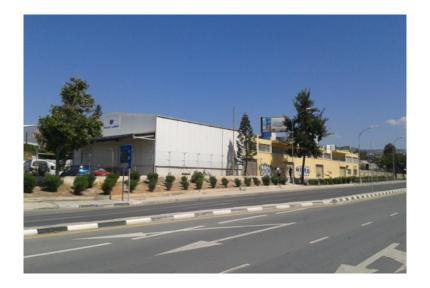

## Specification:> 1st floor 870 m2> Extra floor 471 m2> Toilets: 4First floor...

Cyprus, Limassol

| Price:      | € 3 038 500       |
|-------------|-------------------|
| Object type | Commerce property |
| Land area   | 2913 m2           |
| Area        | 1566 m2           |
| Category    | For sale          |

Specification: > 1st floor 870 m2 > Extra floor 471 M2 > Toilets: 4First floor consist of kitchen and storage room. The second level consists of offices and a conference room. There is also a fridge / freezer. There is possibility to expand of property up to 225 sqm.