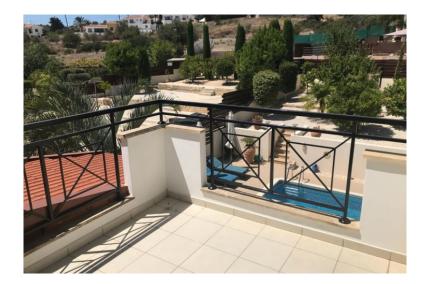

For sale 2-storey villa of 155 sq.meters in Limassol. The ground floor consists of living room with kitchen, one kitchen, one WC. The first floor consists of 3 bedrooms, 2 bathrooms. A view of the sea, the mountain opens up from the windows. There are solar panels for water heating, air conditioning, awnings and heating. The owners will be leaving the furniture with the sale. Extras included with the property: parking space, garden. The property boasts a swimming pool of private use. Located in Pissouri village.