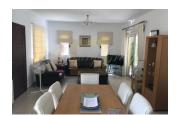

For sale 2-storey villa of 155 sq.meters in Limassol. The ground floor consists of living room with kitchen, one kitchen, one WC. The first floor consists of 3 bedrooms, 2 bathrooms. A view of the sea, the mountain opens up from the windows. There are solar panels for water heating, air conditioning, awnings and heating. The owners will be leaving the furniture with the sale. Extras included with the property: parking space, garden. The property boasts a swimming pool of private use. Located in Pissouri village.