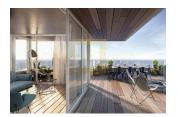

Penthouse with sea view add a whole new facet to the concept of luxury beachfront living in the vibrant heart of Limassol town. The apartment is situated on the 11 floor. It consists of 4 bedrooms, living room with kitchen, 4 bathrooms. Flat has interior layout. There are solar panels for water heating, air conditioning and heating. Building has a lift. Extras included with the property: parking space. The property boasts a shared swimming pool. Floor11 Bedrooms - 4 Bathrooms -4 Total Area -483sqm Internal Area -254sqm Covered Veranda -97sqm Uncovered Terrace -132sqm A sea-view property with a unique location right on the sandy beach. Date of completion - September 2021.