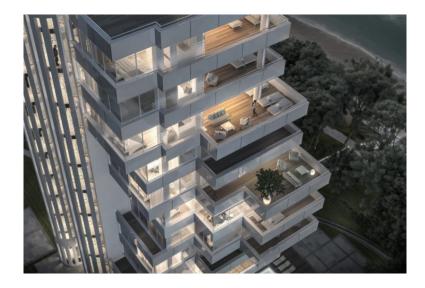

Penthouse with sea view add a whole new facet to the concept of luxury beachfront living in the vibrant heart of Limassol town. The apartment is situated on the 11 floor. It consists of 4 bedrooms, living room with kitchen, 4 bathrooms. Flat has interior layout. There are solar panels for water heating, air conditioning and heating. Building has a lift. Extras included with the property: parking space. The property boasts a shared swimming pool. Floor11 Bedrooms - 4 Bathrooms -4 Total Area -483sqm Internal Area -254sqm Covered Veranda -97sqm Uncovered Terrace -132sqm A sea-view property with a unique location right on the sandy beach. Date of completion - September 2021.