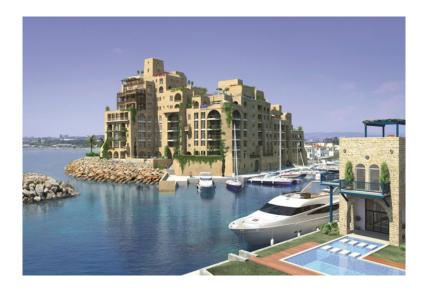

## This is the only complex of luxury apartments in the Mediterranean Sea, whi...

Cyprus, Limassol

| Price:          | € 2 600 000 |
|-----------------|-------------|
| Object type     | Apartment   |
| Year built      | 2020        |
| Number of rooms | 1           |
| Area            | 235 m2      |
| Category        | For sale    |

This is the only complex of luxury apartments in the Mediterranean Sea, which is located literally on the sea. The apartment complex completes the residential property of a yacht resort. Surrounded by water on all sides, it offers panoramic views of the sea and the city of Limassol. In high-class apartments, located just a few steps from the beach, the best virtues of a unique lifestyle have been embodied - Life on the Sea. Prices from € 2,520,000. Less than 50% of apartments are available.