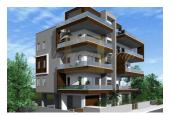

## Investment project for sale

Cyprus, Limassol

| Price:      | € 2 000 000       |
|-------------|-------------------|
| Object type | Commerce property |
| Land area   | 527 m2            |
| Area        | 789 m2            |
| Category    | For sale          |

Investment project for sale. Three-storey building of 6 apartments with a total area of 789 sq.m. Comprising three spacious two and one three-bedroom apartments, as well as two penthouses (2 and 3 bedrooms) with private roof gardens. Each apartment has a large covered veranda. Due to their convenient location and close proximity to the shopping center My Mall and Casino Limassol, these apartments are guaranteed to be in high demand for rent. Off-plan project.