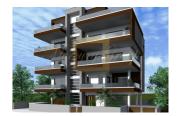

## Investment project for sale

Cyprus, Limassol

| Price:      | € 2 000 000       |
|-------------|-------------------|
| Object type | Commerce property |
| Land area   | 527 m2            |
| Area        | 789 m2            |
| Category    | For sale          |

Investment project for sale. Three-storey building of 6 apartments with a total area of 789 sq.m. Comprising three spacious two and one three-bedroom apartments, as well as two penthouses (2 and 3 bedrooms) with private roof gardens. Each apartment has a large covered veranda. Due to their convenient location and close proximity to the shopping center My Mall and Casino Limassol, these apartments are guaranteed to be in high demand for rent. Off-plan project.