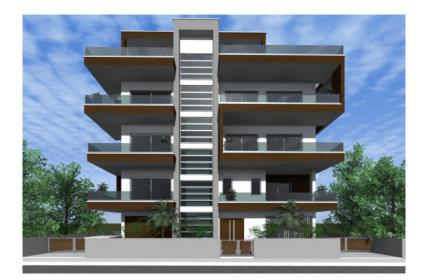

## Investment project for sale

Cyprus, Limassol

| Price:      | € 2 000 000       |
|-------------|-------------------|
| Object type | Commerce property |
| Land area   | 527 m2            |
| Area        | 789 m2            |
| Category    | For sale          |

Investment project for sale. Three-storey building of 6 apartments with a total area of 789 sq.m. Comprising three spacious two and one three-bedroom apartments, as well as two penthouses (2 and 3 bedrooms) with private roof gardens. Each apartment has a large covered veranda. Due to their convenient location and close proximity to the shopping center My Mall and Casino Limassol, these apartments are guaranteed to be in high demand for rent. Off-plan project.