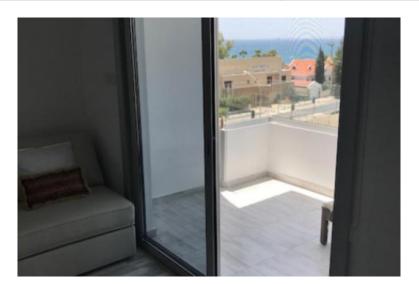

## For sale Super Luxury 4bd Penthouse on the SEAFRONT in Amathus area on the 4th top floor

Cyprus, Limassol

| Price:          | € 1 550 000 |
|-----------------|-------------|
| Object type     | Apartment   |
| Bedrooms        | 4           |
| Number of rooms | 5           |
| Area            | 235 m2      |
| Category        | For sale    |

For sale Super Luxury 4bd Penthouse on the SEAFRONT in Amathus area on the 4th top floor. Ther is 3 bathroom with underfloor hitting, fully renovated, luxuriously furnished, TV 65", new kitchen, new double gllazed window with electric shatters, A/C, common swimming pool. Excelent location with all amenities restaurants, bars, clubs, cinemas, water sports, hotels, bowling and many other amenities.