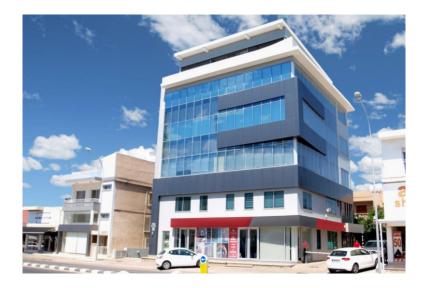

## For sale business of 1500 sq

Cyprus, Limassol

| Price:      | € 4 500 000       |
|-------------|-------------------|
| Object type | Commerce property |
| Land area   | 525 m2            |
| Area        | 1530 m2           |
| Category    | For sale          |

For sale business of 1500 sq.meters in Limassol. A modern commercial building located close to the central business district of Limassol. Commercial offices, financial institutions and showrooms are within walking distance. Close to city center, seafront and commercial port. Fast access to the motorway. The building (1530sq.m) consists of 6 floors. There are parking spaces on the basement floor, a shop on the basement floor, and office premises from the 2nd to the 5th floor. At the moment everything is rented.