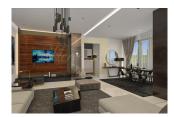

Located just 5 minutes' drive away from the newly designed Paphos Marina, Specifications • Complete installation of central structure cabling system for TV, telephone and computer throughout the villa • Installation of audio/video entry gate unit to road entrance with control points inside villa. Inverter type air-conditioning throughout the villa (cooling/heating) • Electric, energy saving, wall heating units (or underfloor heating for villas 3 & 4) • Complete installation of intruder and fire alarm system • Solar System, Water Pressurizing System • Roof gardens with access through internal staircase, pergola, shower, toilet, provision for barbeque, work top, sink (hot & cold water) and fridge. Bright and spacious kitchen and living room areas with suspended ceilings • Bathrooms finished with high quality marble tiles, suspended ceilings and high-quality vanity units. sanitary ware, accessories and mixers • Sensor lights to the car parking area and main entrance door • Private swimming pool with the surrounding patio paved in anti-slip granite tiles natural stone or synthetic wooden deck. Energy saving features offering maximum thermal insulation and sound proofing (8cm polystyrene on walls and the roof), with the issue of an Energy Performance Certificate Optional Extras• Fire-place• Additional room/bedroom on the roof garden • Infinity type swimming pool • Jacuzzi inside the property or on the roof garden. Semi-basement area that can be designed according to the client's specifications to include additional rooms or areas such as an en-suite bedroom, a wellness room, gym area, cinema area, utility room, bar, wine cellar, jacuzzi, sauna, storage room etc, in addition to a mechanical/electrical room and a server/CCTV control room.