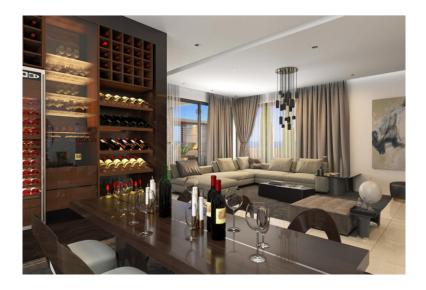

Located just 5 minutes' drive away from the newly designed Paphos Marina, Specifications • Complete installation of central structure cabling system for TV, telephone and computer throughout the villa • Installation of audio/video entry gate unit to road entrance with control points inside villa. Inverter type air-conditioning throughout the villa (cooling/heating) • Electric, energy saving, wall heating units (or underfloor heating for villas 3 & 4) • Complete installation of intruder and fire alarm system • Solar System, Water Pressurizing System • Roof gardens with access through internal staircase, pergola, shower, toilet, provision for barbeque, work top, sink (hot & cold water) and fridge. Bright and spacious kitchen and living room areas with suspended ceilings • Bathrooms finished with high quality marble tiles, suspended ceilings and high-quality vanity units. sanitary ware, accessories and mixers • Sensor lights to the car parking area and main entrance door • Private swimming pool with the surrounding patio paved in anti-slip granite tiles natural stone or synthetic wooden deck. Energy saving features offering maximum thermal insulation and sound proofing (8cm polystyrene on walls and the roof), with the issue of an Energy Performance Certificate Optional Extras• Fire-place• Additional room/bedroom on the roof garden • Infinity type swimming pool • Jacuzzi inside the property or on the roof garden. Semi-basement area that can be designed according to the client's specifications to include additional rooms or areas such as an en-suite bedroom, a wellness room, gym area, cinema area, utility room, bar, wine cellar, jacuzzi, sauna, storage room etc, in addition to a mechanical/electrical room and a server/CCTV control room.