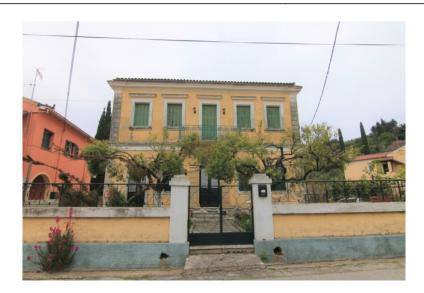

## Detached house 240 m<sup>2</sup> in Corfu

Greece, Ionian Islands

| Price:          | € 1 650 000 |
|-----------------|-------------|
| Object type     | House       |
| Bedrooms        | 1           |
| Number of rooms | 1           |
| Land area       | 400 m2      |
| Area            | 240 m2      |
| Category        | For sale    |

For sale is a house of 240 sq.m in the Gastouri area, 8 km from of Corfu town. This is the village that was chosen by the Austrian Empress Elizabeth (Sisi) for the construction of the Achilleion Palace. The house is located 250 m from it. Consists of 2 floors, 2 apartments. The apartment on the Ground floor of 100 sq.m. consists of a living room, kitchen, 2 bedrooms and 1 bathroom. The apartment on the1st floor of 140 sq.m consists of a living room with a kitchen, 2 bedrooms and 1 bathroom. The house stands on a plot of 400 sq.m.