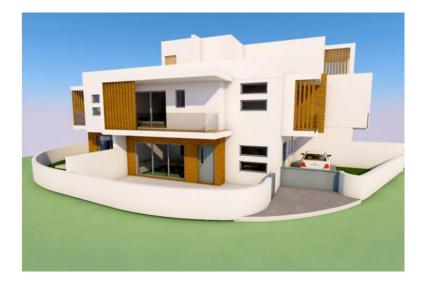

## For sale under construction maisonette of 233 sq

Cyprus, Limassol

| Price:          | € 369 500   |
|-----------------|-------------|
| Object type     | Twin Houses |
| Bedrooms        | 3           |
| Number of rooms | 4           |
| Land area       | 198 m2      |
| Area            | 233 m2      |
| Category        | For sale    |

For sale under construction maisonette of 233 sq.meters in Paphos. The maisonette has 2 levels. The ground floor consists of living room with kitchen, one WC, one storeroom. The first floor consists of 3 bedrooms, one bathroom, one shower WC. The property is subject to VAT. There are solar panels for water heating and air conditioning. The owners will be leaving the furniture with the sale. Extras included with the property: parking space, garden.