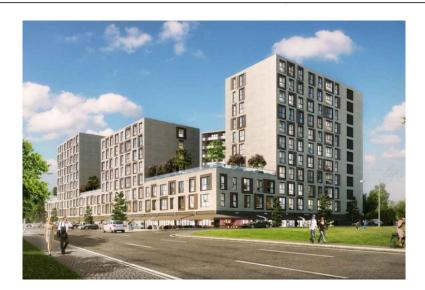

A new residential complex in the Topkapi area. The construction was completed in 2020. On an area of 12,000 square meters, in addition to internal infrastructure facilities, there are blocks that include 224 apartments with layouts from 1 + 1 to 4 + 1. The advantage of this project is its location. It is in close proximity to the E5 highway, Davut Pasha Street, as well as Koç University Hospital. The proximity of social and transport infrastructure facilities makes the residential complex very convenient for living. Metro, metrobus, tram - everything is within walking distance. The interior design of the complex is all at the highest level: gardens for walking, recreation areas, a swimming pool, playgrounds, etc. This residential complex gives its residents the opportunity to escape from the bustle of the city.