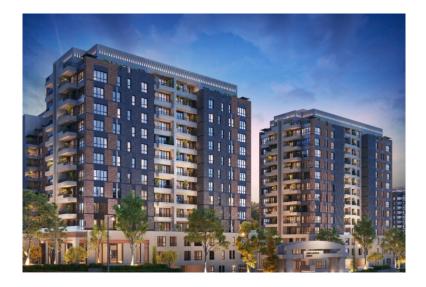

## Apartment 2 + 1 in a residential complex near the exit to the highway E-5

Turkey, Istanbul

| Price:          | € 470 611    |
|-----------------|--------------|
| Object type     | Apartment    |
| Market          | New building |
| Bedrooms        | 2            |
| Number of rooms | 3            |
| Area            | 122 m2       |
| Category        | For sale     |

Modern Istanbul perfectly combines European architecture, nature and its traditions. This harmony can be observed in one of the districts of the city - Esentepe. It presents the best examples of European architecture, green spaces, places for recreation, artificial reservoirs, footpaths, playgrounds and other infrastructure. Within walking distance from the project are a shopping center, a hospital, educational institutions, a metro station. A short drive away is the exit to the E-5 motorway. The object itself is thought out to the smallest detail. Its territory provides all the conditions for a comfortable stay - parking, gym, indoor pool, sauna and spa, shops and cafes located on the lower floors. The total area of the project is 40 m2, on which there are 12 residential buildings. In total, the object has 865 apartments of a high level of comfort. The apartments are 1 + 1 layout and provide a cozy balcony from which amazing landscapes open up. This complex will be a great place for a comfortable permanent residence and a profitable investment option.