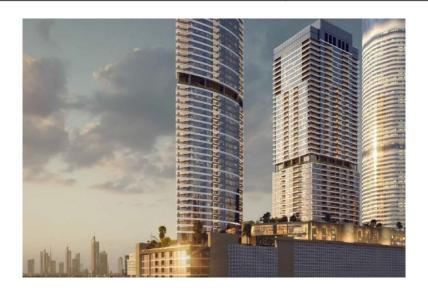

## Exclusive apartments in Palm Beach Tower

UAE, Dubai

| Price:             | € 2 200 000  |
|--------------------|--------------|
| Object type        | Apartment    |
| House type         | New project  |
| Market             | New building |
| Year of finishing: | 2026         |
| Bedrooms           | 3            |
| Number of rooms    | 3            |
| Area               | 204 m2       |
| Category           | For sale     |

AL Nakheel Mall

Installment Details:

Installment 0% for 5 years

20% - First payment

40% - On time construction

ID: AE-34-78034
WWW.MERCURYESTATE.COM
TEL./VIBER/WHATSAPP:
+ 37129102085

40% -Upon completion

Palm Beach Tower is a multifunctional project that combines residential, office and commercial real estate. Since the facility is located in a tourist-attractive region, its residents will have access to a developed infrastructure, including a private beach, covered parking, restaurants and sports centers. There are no industrial enterprises nearby, so nothing will stop you from enjoying the clean sea breeze. The object is located at a small distance from the key points of Dubai: