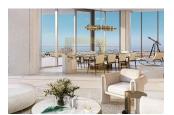

## Exclusive apartments in Palm Beach Tower

UAE, Dubai

| Price:             | € 2 200 000  |
|--------------------|--------------|
| Object type        | Apartment    |
| House type         | New project  |
| Market             | New building |
| Year of finishing: | 2026         |
| Bedrooms           | 3            |
| Number of rooms    | 3            |
| Area               | 204 m2       |
| Category           | For sale     |

Amenities and Services:

Private beach access and beach club

infinity pool

Panoramic elevators

Playgrounds

Spacious lobby

**Health Center** 

Gym