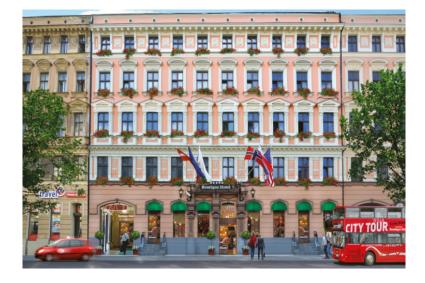

For sale is offered property with perfect location - just 200 m to Old Town, 150 m to Central station, 8 km to Riga Airport.

Central location and good transport connections allows to create modern high class hotel or hostel, but property might be also used as office or residential building.

Household was build in 1880, based on first Latvian architect with academic grade- Fridrih Baumanis project. Historical facade of the building remains unchanged till nowadays. In 2006 building has gained status of Historical heritage of Riga.