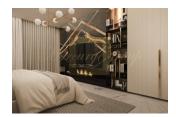

## Huge Burj Khalifa And Creek View | Binghatti Canal

UAE, Dubai

| Price:          | € 667 562    |
|-----------------|--------------|
| Object type     | Apartment    |
| Market          | New building |
| Bedrooms        | 2            |
| Number of rooms | 2            |
| Area            | 124 m2       |
| Category        | For sale     |

Being Area specialist at Business Bay, We are proud to offer you this Apartment in Binghatti Canal

- Total size: 1331.06 square feet
- Fully fitted kitchen
- Gazebo and outdoor entertaining area
- Gymnasium
- Kitchen white goods
- Laundry/washing room
- Maid's room
- Marble floors