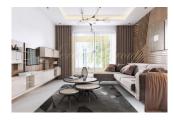

Being Area specialist at Business Bay, We are proud to offer you this Apartment in Binghatti Canal

- Total size: 1331.06 square feet
- Fully fitted kitchen
- Gazebo and outdoor entertaining area
- Gymnasium
- Kitchen white goods
- Laundry/washing room
- Maid's room
- Marble floors