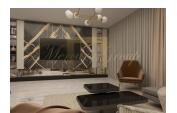

Being Area specialist at Business Bay, We are proud to offer you this Apartment in Binghatti Canal

- Total size: 1331.06 square feet
- Fully fitted kitchen
- Gazebo and outdoor entertaining area
- Gymnasium
- Kitchen white goods
- Laundry/washing room
- Maid's room
- Marble floors