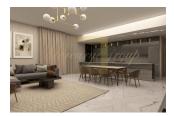

Being Area specialist at Business Bay, We are proud to offer you this Apartment in Binghatti Canal

- Total size: 1331.06 square feet
- Fully fitted kitchen
- Gazebo and outdoor entertaining area
- Gymnasium
- Kitchen white goods
- Laundry/washing room
- Maid's room
- Marble floors