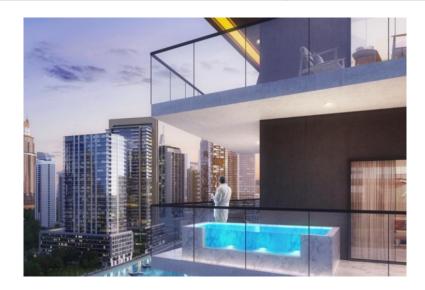

## Huge Burj Khalifa And Creek View | Binghatti Canal

UAE, Dubai

| Price:          | € 667 562    |
|-----------------|--------------|
| Object type     | Apartment    |
| Market          | New building |
| Bedrooms        | 2            |
| Number of rooms | 2            |
| Area            | 124 m2       |
| Category        | For sale     |

Being Area specialist at Business Bay, We are proud to offer you this Apartment in Binghatti Canal

- Total size: 1331.06 square feet
- Fully fitted kitchen
- Gazebo and outdoor entertaining area
- Gymnasium
- Kitchen white goods
- Laundry/washing room
- Maid's room
- Marble floors

You have 24/7 access to a variety of activities in Business Bay. One of the most sought-after neighborhoods in Dubai, with its bustling streets, stunning Dubai cityscape, tall towers, view of the Dubai Canal, and convenient access to neighboring areas.