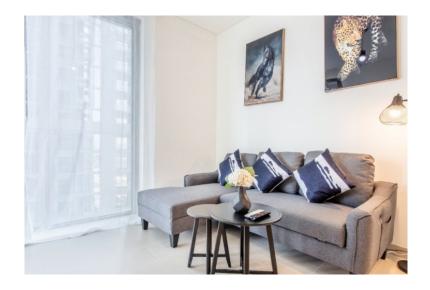

## Burj Khalifa View | Fully Furnished | Huge Unit

UAE, Dubai

| Price:          | € 361 452    |
|-----------------|--------------|
| Object type     | Apartment    |
| Market          | New building |
| Bedrooms        | 1            |
| Number of rooms | 1            |
| Area            | 46 m2        |
| Category        | For sale     |

Being Area specialist at Mohammad Bin Rashid City, We are proud to offer you this Apartment in Sobha Creek Vistas

- Size: 493 square feet
- Fully fitted kitchen
- Bright room with bathroom
- Best price
- For viewing and appointment please call