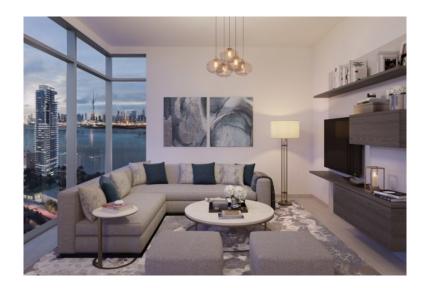

Being Area specialist at Dubai Creek Harbour, We are proud to offer you this Apartment in Creek Rise Tower

- Size: 1103 square feet
- 2 bedroom
- Best price

Creek Rise comprises two beautifully designed residential high-rises with unparalleled views overlooking the Creek Island's lush parkland. Set in a family-oriented neighborhood, its one, two and three-bedroom apartments range from 72 to 152 square meters of sheer elegance.

Creek Rise's private temperature-controlled pools, modern gymnasiums and children's play areas mean there is something for everyone to enjoy. Featuring a landscaped leisure deck, this serene space is the ideal place to connect with family and friends.