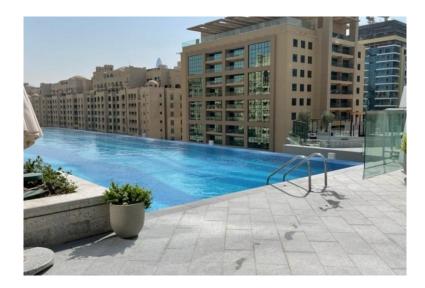

Being an Area specialist at Palm Jumeirah, We is proud to offer you this Beautiful Studio Apartment with Ain Dubai View.

- Size: 506.98 square feet
- Fully fitted kitchen
- Higher Floor
- Fully Furnished
- With balcony
- Studio
- Best price

The Palm Tower is an impressive 52-storey hotel and residential complex on Dubai's Palm Jumeirah. Residents and guests at The Palm Tower will enjoy direct access to Nakheel Mall, currently under construction at the heart of Palm Jumeirah. The Palm Tower will also offer direct access – via a bridge and walkways – to Palm Jumeirah's beach clubs, including Nakheel's Club Vista Mare and Palm West Beach projects.