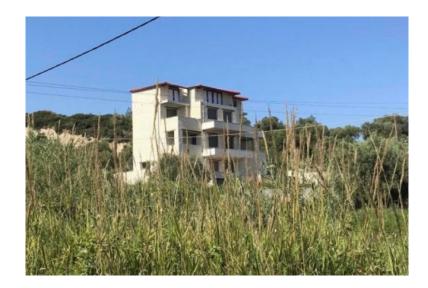

## Building 620m<sup>2</sup>

Greece, Central Macedonia

| Price:          | € 570 000 |
|-----------------|-----------|
| Object type     | Chalet    |
| Year built      | 2008      |
| Bedrooms        | 9         |
| Number of rooms | 9         |
| Land area       | 620 m2    |
| Area            | 620 m2    |
| Category        | For sale  |

Property Code: HPS1216 - Building FOR SALE in Pallini Polichrono for €570.000. This 620 sq. m. Building consists of 5 levels and features 9 Bedrooms, Kitchen-livingroom, 2 Bathrooms , 2 WC The property also enjoys Heating system: Autonomous heating - Oil, View of the Sea, Window frames: Synthetic, parking, storeroom . Built in 2008, distance from sea 600 meters distance from city 95000 meters distance from village 350 meters distance from airport 80000 meters