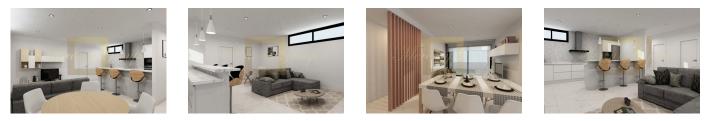

13 independent villas each one has its own private plot,

plots that conform to the terrain. Sea views from Solarium Floor.

On the ground floor, there is a living room, dining room and kitchen, which are distributed through a permeable entrance. The hall is made of wood, separating the bathroom and bedroom area.

Access to the pool area is at the same level as the house.

On the first floor there are two en-suite bedrooms with their terraces. In the hallway there is an access to the solarium which is the flat roof of the house.

On the semi-basement floor there is a fourth bedroom, bathroom, leisure area and garage.

The properties have a security door, acoustic insulation Porcelanosa flooring in the house and marble in the bathrooms,