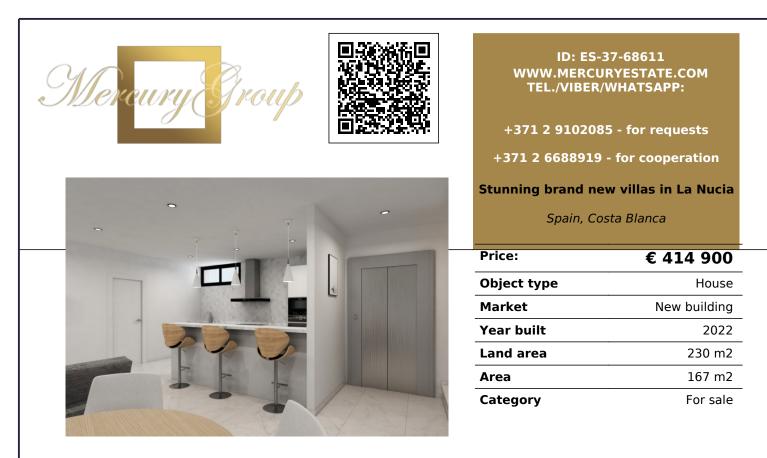

## ID: ES-37-68611 WWW.MERCURYESTATE.COM TEL./VIBER/WHATSAPP:

+371 2 9102085 - for requests

+371 2 6688919 - for cooperation

+371 2 9102085 - for requests

+371 2 6688919 - for cooperation

+371 2 9102085 - for requests

13 independent villas each one has its own private plot,

plots that conform to the terrain. Sea views from Solarium Floor.

On the ground floor, there is a living room, dining room and kitchen, which are distributed through a permeable entrance. The hall is made of wood, separating the bathroom and bedroom area.

Access to the pool area is at the same level as the house.

On the first floor there are two en-suite bedrooms with their terraces. In the hallway there is an access to the solarium which is the flat roof of the house.

On the semi-basement floor there is a fourth bedroom, bathroom, leisure area and garage.

The properties have a security door, acoustic insulation Porcelanosa flooring in the house and marble in the bathrooms,

Depending on the plot, up to two parking spaces

The price is FROM!!