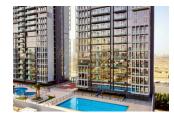

Jumeirah Lakes Towers - 12 minutes

Ground Floor + 4th Floor Parking Space.
All the following amenities and facilities are on the 5th floor:

Outdoor leisure pool with jacuzzi,

ID: AE-95-68491
WWW.MERCURYESTATE.COM
TEL./VIBER/WHATSAPP:
+ 37129102085

Jogging track,
Children's play area,
Outdoor family dining area,
Amphitheater for events,
Outdoor fitness area,
Waterfront seating area and garden.
On the 5th floor of the B/C Tower
Gym, sauna and steam room, co-working space, and screening room.
On the 24th floor of Tower A,
Gym, sauna, and steam room.