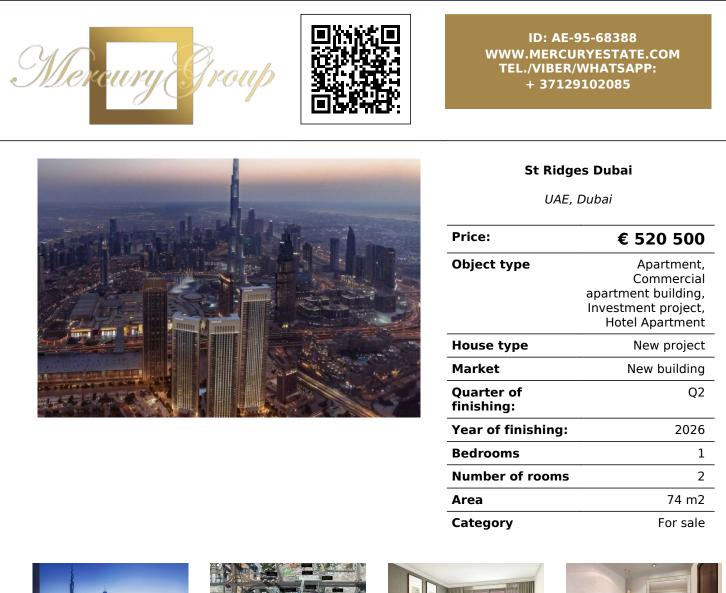

Downtown Dubai is the most quintessential area of Dubai. The most coveted address in the world, Downtown Dubai is synonymous with the Burj Khalifa, the world's tallest tower, the dancing fountains of Dubai and the Dubai Mall, the world's largest shopping mall. The city's most desirable area, Downtown Dubai offers a variety of large-scale mixed-use developments. It is a major tourist attraction, home to top 5-star hotels, fine dining and an array of exclusive entertainment options.

Mainly popular among young high-income professionals and young families, Downtown Dubai offers iconic apartments and limited-use villas. Stunning views, an upscale lifestyle and vibrant nightlife await you in Downtown Dubai.