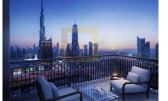

St. Regis Residences is a new residential project located in the heart of Downtown Dubai. The luxury complex consists of two incredible towers: Tower A and Tower B. Tower B will be commissioned first, and Tower A will follow within 2-3 months.

Tower B will have 40 floors containing 402 residences with one- and two-bedroom floor plans. The apartments will feature floor-to-ceiling windows with amazing views of iconic city landmarks such as the Burj Khalifa, the Dubai Fountains and the Dubai Opera. Area of apartments in St. Regis Residences range from 791 to 1,410 sq. ft.