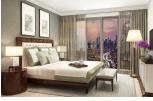

Tower B will have 40 floors containing 402 residences with one- and two-bedroom floor plans. The apartments will feature floor-to-ceiling windows with amazing views of iconic city landmarks such as the Burj Khalifa, the Dubai Fountains and the Dubai Opera. Area of apartments in St. Regis Residences range from 791 to 1,410 sq. ft.