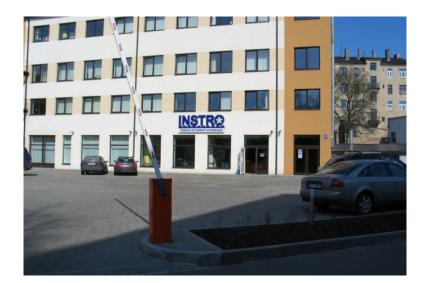

## Office premises (4 storey building) on the Lachplesha street are offered for sale

Latvia, Riga

| Price:          | € 1 800 000                     |
|-----------------|---------------------------------|
| Object type     | Investment project,<br>Commerce |
| Market          | Resale                          |
| Number of rooms | 0                               |
| Land area       | 1520 m2                         |
| Area            | 1200 m2                         |
| Category        | For sale                        |

Office premises (4 storey building) on the Lachplesha street are offered for sale. Office premises - 1,100 square meters, the area/territory - 1520 square meters. The building has 4 large offices, 3 floors are occupied by long-term tenants.

The average rental price of 6 - 6,50 EUR/m2. Maintenance - 0,50 EUR/m2.

The building is commissioned and brings regular income - about 6,600 euros + VAT + utilities per month. In the yard there are 28 parking spaces.

Property tax is about 11 200 EUR per year.

A good place with the prospect of rental price growth.

Good infrastructure, city center, central station is nearby, public transport availability.