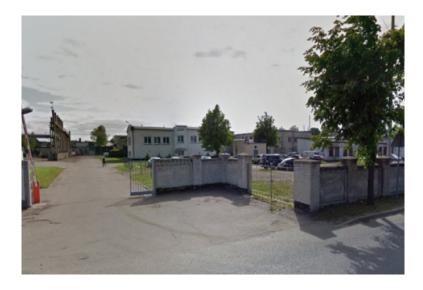

## Industrial complex Bolderāja.

Latvia, Riga

| Price:          | € 3 000 000                                      |
|-----------------|--------------------------------------------------|
| Object type     | Commerce<br>property,<br>Production,<br>Commerce |
| Market          | Resale                                           |
| Number of rooms | 0                                                |
| Land area       | 24750 m2                                         |
| Area            | 7500 m2                                          |
| Category        | For sale                                         |

Industrial complex Bolderāja ,Silicate str. Area factory and buildings of 7500 square meters. with plot land size 24750 square meters. Industrial 1000kVt electricity, natural gas, city water, lifting means from 0.5 to 10 tons. Just open a warehouse of 3000 square meters. with 10 t crane trestle and train etc. Parking, office building, carcervice - all in working order.

Multipurpose complex - a garage, an office building, manufacturing, a warehouse.