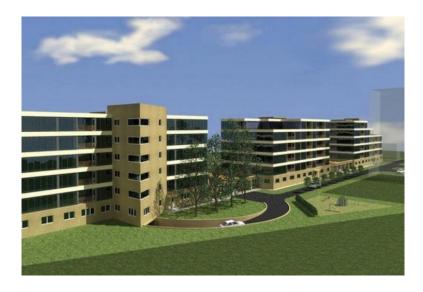

For sale an investment property ideally located not far from the city center .

Sports complex (6000 m2) and land 8862 m2 near riga center:

- + at the moment sports complex includes: volleyball hall, swimming pool, several gyms and other buildings;
- + sports complex can be used in its current state, as well as may be developed or renovated;
- + all city communications.

A project for builing a multi-storey residential building has been created:

- + total land area: 8 862 m2;
- + building area: 2 120 m2;
- + floor area (without basement): 13 290 m2;
- + useable area: 10 020 m2;
- + open parking area: 392 m2;
- + building intensity: 150%;
- + free area: 40%;
- + number of floors: 6;
- + number of apartments (about 64 sq. M.): 156;
- + the number of parking places: 156 (28 open parking, basement 128 parking places).