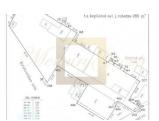

A project for builing a multi-storey residential building has been created:

- + total land area: 8 862 m2;
- + building area: 2 120 m2;
- + floor area (without basement): 13 290 m2;
- + useable area: 10 020 m2;
- + open parking area: 392 m2;
- + building intensity: 150%;
- + free area: 40%;
- + number of floors: 6;
- + number of apartments (about 64 sq. M.): 156;
- + the number of parking places: 156 (28 open parking, basement 128 parking places).