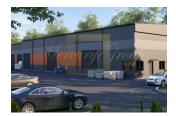

New heated warehouse premises for sale with an area 996.5 sq. meters near the station Zolitude. Convenient location: 10 minutes to the center, 10 minutes to the airport, 20 minutes to Jurmala. Near the railway station, public transport stops.

Landscaped territory with an area of 4400 meters (included in the price) is fenced, entrance with a barrier. Its own large parking lot.

Gas heating, video surveillance, security, rooms are divided into separate boxes with lifting gates with doors (gate height 4 meters). The height of the building itself is 8 meters. The height of the premises is 8 meters, therefore it is possible to install the second (and, if necessary, the third) floor. In addition, on the adjacent territory, it is possible to install additional storage sheds for another 600 sq. m., and it is also possible to increase the number of parking spaces.