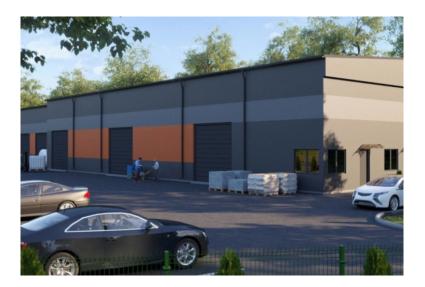

New heated warehouse premises for sale with an area 996.5 sq. meters near the station Zolitude. Convenient location: 10 minutes to the center, 10 minutes to the airport, 20 minutes to Jurmala. Near the railway station, public transport stops.

Landscaped territory with an area of 4400 meters (included in the price) is fenced, entrance with a barrier. Its own large parking lot.

Gas heating, video surveillance, security, rooms are divided into separate boxes with lifting gates with doors (gate height 4 meters). The height of the building itself is 8 meters. The height of the premises is 8 meters, therefore it is possible to install the second (and, if necessary, the third) floor. In addition, on the adjacent territory, it is possible to install additional storage sheds for another 600 sq. m., and it is also possible to increase the number of parking spaces.