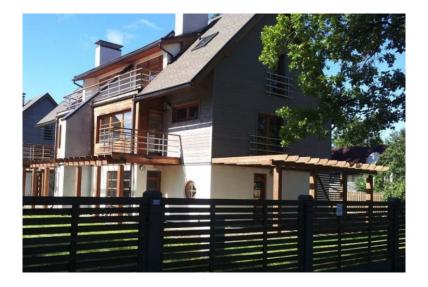

## House in Jurmala

Latvia, Jurmala and region

| Price:          | € 449 000      |
|-----------------|----------------|
| Object type     | Twin Houses    |
| House type      | Detached house |
| Number of rooms | 4              |
| Land area       | 480 m2         |
| Area            | 156 m2         |
| Category        | For sale       |

Three bedrooms, three bathrooms.

Melluzi located approx. 30 km from the centre of Riga, Melluzi is an old fishermen's village. In 19th century also called Karlsbad. First well-house was built in 1827. Now Melluzi is a part of Jurmala – the biggest resort of Latvia. Developed infrastructure, near shops, 300 m to the train station Melluzi. Great transport links and close to all local amenities. Distance to the sea 500 meters, marvellous pinewood. A fantastic, comfortable and convenient place to live.