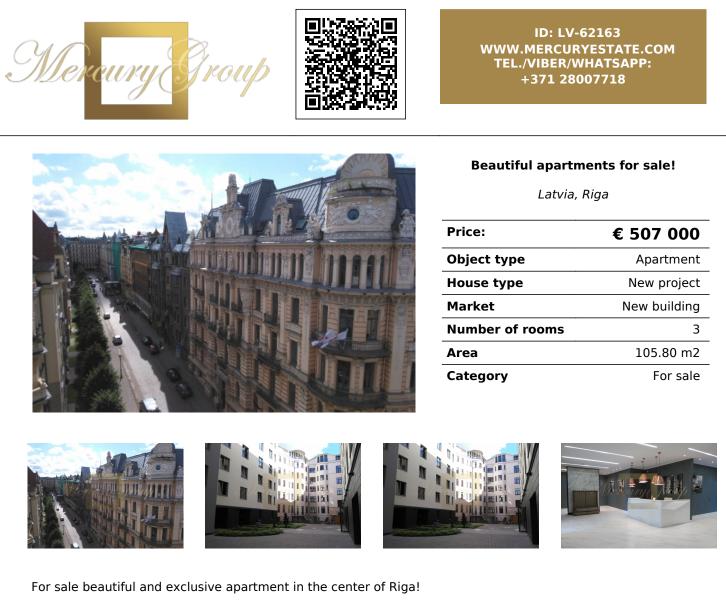

Residential complex Art Luxury House - a worthy example of the best real estate in Europe for people who are accustomed to luxury and are not going to live differently.

We offer a nice exclusive apartment in the most expensive place in Riga, the embassy district. Near the house is one of the most beautiful parks of Riga with fountains and colorful arbours, located on both banks of the Riga canal in the heart of the city.

From the windows of bedrooms a nice view on the well-tended courtyard and on the street Alberta, one of the most historic streets, almost a museum in the open air a sample of Riga Art Nouveau

The owners of the apartments are invited to buy a place for a car in the underground parking - 50 000 EUR / one place.