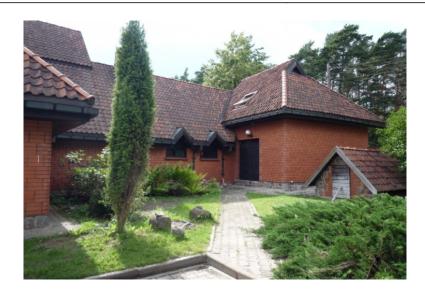

We offer this spacious 2-storey country house. This is a very unique and quiet house. In the house there are 4 bathrooms, big and cozy kitchen, pool and sauna. Perfect for active people or a big family. The house is located in a wonderful place 4 km from Jurmala city and within 15-20 drive to Riga city between the river Lielupe and the Babite lake.

Big territory - 19 300 m2, wonderful garden, automatic gates, 4 garages.