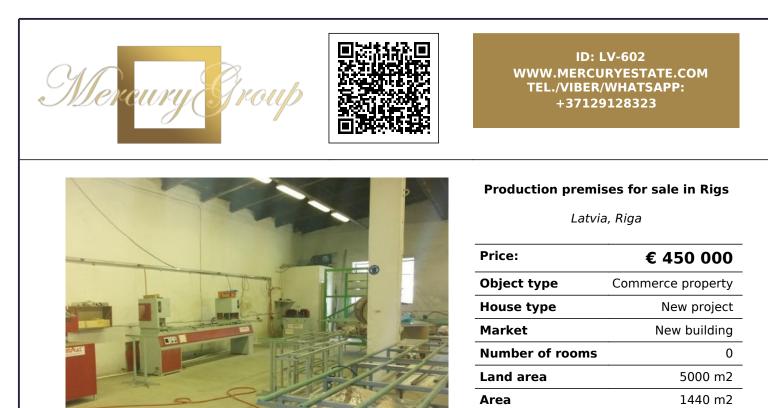

Category

For sale

For sale production in Bolderaja, green region of Riga.

It will take you just 20 minutes by public transport to get to the Center of Riga, good transport connections for your future employees.

Total size of the premises is 1140 m2 , size of the territory 5 000 m2 - perfect opportunity to develop business in the future.

Ceiling height on the 1 st floor is 4 m, big windows, high quality floors and new gates .

All communications are connected- gas heating, central water and sewage, electricity power 150 Kwt. Premises are also equipped with an office and space for employees.