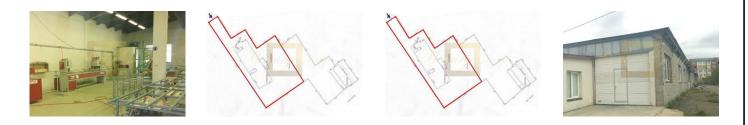

Total size of the premises is 1140 m2 , size of the territory 5 000 m2 - perfect opportunity to develop business in the future.

Ceiling height on the 1 st floor is 4 m, big windows, high quality floors and new gates .

All communications are connected- gas heating, central water and sewage, electricity power 150 Kwt. Premises are also equipped with an office and space for employees.