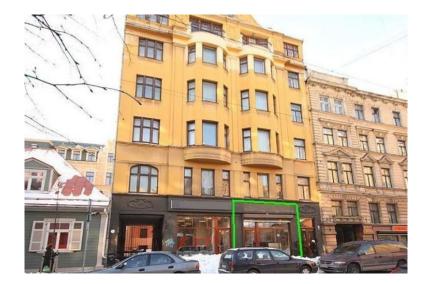

## Working commercial premises for sale in Riga center!

Latvia, Riga

| Price:          | € 400 000         |
|-----------------|-------------------|
| Object type     | Commerce property |
| Number of rooms | 0                 |
| Area            | 240 m2            |
| Category        | For sale          |

2 properties (shops), located on Gertrudes street, close to the Brivibas street corner. Perfect infrastructure, with shops, cafes, restaurants and public transport stops nearby.

Common property tax for both properties is 1 600 euro per year.

Both properties situated in 2 levels, 1st floor and semi-underground floor. Big facade buildings, ventilation, all city communications.

Place for terrace.

The premises bring 6 -7 % ROI.