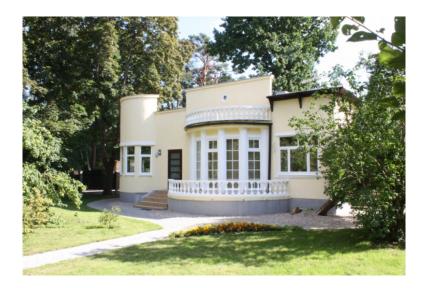

## Melluzi located approx

Latvia, Jurmala and region

| Price:          | € 460 000      |
|-----------------|----------------|
| Object type     | House          |
| House type      | Detached house |
| Number of rooms | 4              |
| Land area       | 1130 m2        |
| Area            | 132 m2         |
| Category        | For sale       |

Melluzi located approx. 30 km from the centre of Riga, Melluzi is an old fishermen's village. In 19th century also called Karlsbad. First well-house was built in 1827. Now Melluzi is a part of Jurmala – the biggest resort of Latvia. Developed infrastructure, near shops, 300 m to the train station Melluzi. Great transport links and close to all local amenities, marvellous pinewood. A fantastic, comfortable and convenient place to live.