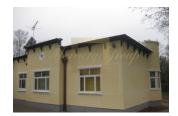

## Melluzi located approx

Latvia, Jurmala and region

| Price:          | € 460 000      |
|-----------------|----------------|
| Object type     | House          |
| House type      | Detached house |
| Number of rooms | 4              |
| Land area       | 1130 m2        |
| Area            | 132 m2         |
| Category        | For sale       |

Melluzi located approx. 30 km from the centre of Riga, Melluzi is an old fishermen's village. In 19th century also called Karlsbad. First well-house was built in 1827. Now Melluzi is a part of Jurmala – the biggest resort of Latvia. Developed infrastructure, near shops, 300 m to the train station Melluzi. Great transport links and close to all local amenities, marvellous pinewood. A fantastic, comfortable and convenient place to live.