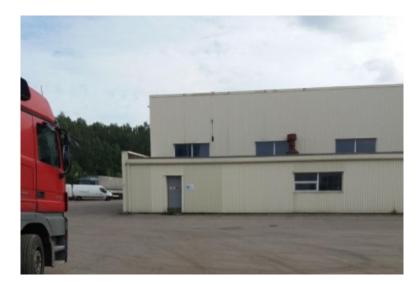

## We offer for rent industrial premises in Riga

Latvia, Riga district

| Price:          | € 9 600           |
|-----------------|-------------------|
| Object type     | Commerce property |
| Number of rooms | 0                 |
| Land area       | 18000 m2          |
| Area            | 3200 m2           |
| Category        | For rent          |

We offer for rent commercial/industrial premises in Riga in Acone district. The premises are located on closed territory, 24/7 video security system.

There is no heating system in the premises. It is possible to use the premises as auto service or another commercial direction.

5 gates, electricity up to 150 kW, high ceilings - 6 meters.

It is possible to rent parking places near the building.

The price is negotiable.