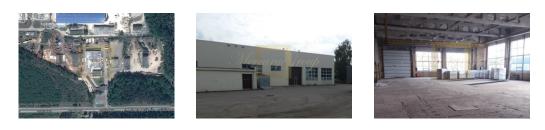

## We offer for rent industrial premises in Riga

Latvia, Riga district

| Price:          | € 9 600           |
|-----------------|-------------------|
| Object type     | Commerce property |
| Number of rooms | 0                 |
| Land area       | 18000 m2          |
| Area            | 3200 m2           |
| Category        | For rent          |

We offer for rent commercial/industrial premises in Riga in Acone district. The premises are located on closed territory, 24/7 video security system.

There is no heating system in the premises. It is possible to use the premises as auto service or another commercial direction.

5 gates, electricity up to 150 kW, high ceilings - 6 meters.

It is possible to rent parking places near the building.

The price is negotiable.