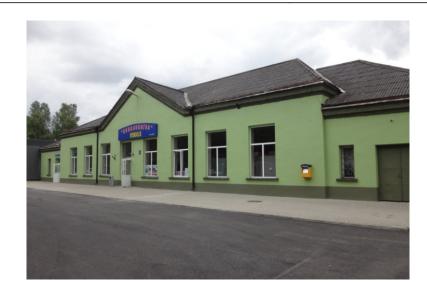

## Spacious place for your store

Latvia, Riga

| Price:          | € 6 000            |
|-----------------|--------------------|
| Object type     | Commerce           |
| House type      | Individual project |
| Market          | Resale             |
| Number of rooms | 0                  |
| Land area       | 6000 m2            |
| Area            | 1000 m2            |
| Category        | For rent           |

We offer you spacious place for shops or warehouse. You can rent all place or some parts (20-150m2) The building is located in Daugagriva area, next to the main street.

The outside of building is already redecorated, places inside without repair. There is parking in front of building