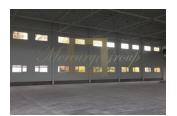

We offer for rent industrial premises/warehouse and office premises near the center of Riga. Premises are rented in blocks, the minimum area is 144m2, the maximum area is 2715m2.

It is possible to rent a separate hangra 1250 meters, of which 1100m2 is a warehouse and 150m2 are office premises. There are parking spaces nearby.

Ceiling height: 8.86 meters.

Hormann gate - gate width 3.5 m and height 4.5 m.

Main gas heating, centralized ventilation. Year of construction: 2021. Utility bills are minimal, since the hangars are new and insulated.

Floors: polished concrete, maximum load 7 tons per m2.

Price: 6 euros/m2 + VAT + maintenance and utility bills.

ID: LV-49499
WWW.MERCURYESTATE.COM
TEL./VIBER/WHATSAPP:
+ 37125420529