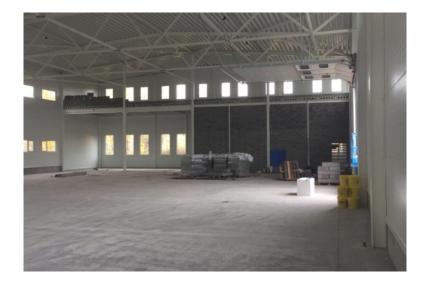

We offer for rent industrial premises/warehouse and office premises near the center of Riga. Premises are rented in blocks, the minimum area is 144m2, the maximum area is 2715m2.

It is possible to rent a separate hangra 1250 meters, of which 1100m2 is a warehouse and 150m2 are office premises. There are parking spaces nearby.

Ceiling height: 8.86 meters.

Hormann gate - gate width 3.5 m and height 4.5 m.

Main gas heating, centralized ventilation. Year of construction: 2021. Utility bills are minimal, since the hangars are new and insulated.

Floors: polished concrete, maximum load 7 tons per m2.

Price: 6 euros/m2 + VAT + maintenance and utility bills.

ID: LV-49499
WWW.MERCURYESTATE.COM
TEL./VIBER/WHATSAPP:
+ 37125420529