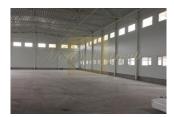

We offer for rent industrial premises/warehouse and office premises near the center of Riga. Premises are rented in blocks, the minimum area is 144m2, the maximum area is 2715m2.

It is possible to rent a separate hangra 1250 meters, of which 1100m2 is a warehouse and 150m2 are office premises. There are parking spaces nearby.

Ceiling height: 8.86 meters.

Hormann gate - gate width 3.5 m and height 4.5 m.

Main gas heating, centralized ventilation. Year of construction: 2021. Utility bills are minimal, since the hangars are new and insulated.

Floors: polished concrete, maximum load 7 tons per m2.

Price: 6 euros/m2 + VAT + maintenance and utility bills.

ID: LV-49499
WWW.MERCURYESTATE.COM
TEL./VIBER/WHATSAPP:
+ 37125420529