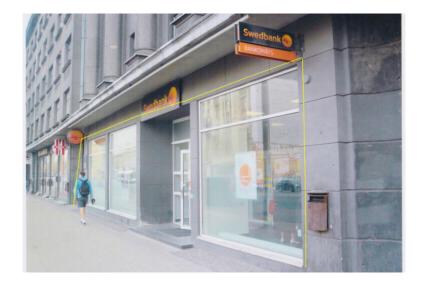

We offer for rent a commercial space in the center of Riga at Brivibas Street 90 (from 01.01.2021).

Ground (1st) floor - 245 m2, in addition, you can also rent a basement 170 m2.

A huge stream of people. Own heating unit. Large electrical power. For ventilation, an outer pipe to the roof.

From 1995-2010 there was a grocery store, from 2010-31.12.2020 - "SWEDBANK".

You can rent only 1st floor (245 m2) - 5000 euros per month + VAT + maintenance and utility bills.

Rent of 1 floor (245 m2) + basement (170 m2) - 5700 euros per month + VAT + maintenance and utilities.