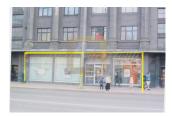

We offer for rent a commercial space in the center of Riga at Brivibas Street 90 (from 01.01.2021).

Ground (1st) floor - 245 m2, in addition, you can also rent a basement 170 m2.

A huge stream of people. Own heating unit. Large electrical power. For ventilation, an outer pipe to the roof.

From 1995-2010 there was a grocery store, from 2010-31.12.2020 - "SWEDBANK".

You can rent only 1st floor (245 m2) - 5000 euros per month + VAT + maintenance and utility bills.

Rent of 1 floor (245 m2) + basement (170 m2) - 5700 euros per month + VAT + maintenance and utilities.