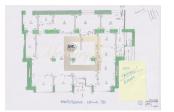

We offer for rent a commercial space in the center of Riga at Brivibas Street 90 (from 01.01.2021).

Ground (1st) floor - 245 m2, in addition, you can also rent a basement 170 m2.

A huge stream of people. Own heating unit. Large electrical power. For ventilation, an outer pipe to the roof.

From 1995-2010 there was a grocery store, from 2010-31.12.2020 - "SWEDBANK".

You can rent only 1st floor (245 m2) - 5000 euros per month + VAT + maintenance and utility bills.

Rent of 1 floor (245 m2) + basement (170 m2) - 5700 euros per month + VAT + maintenance and utilities.